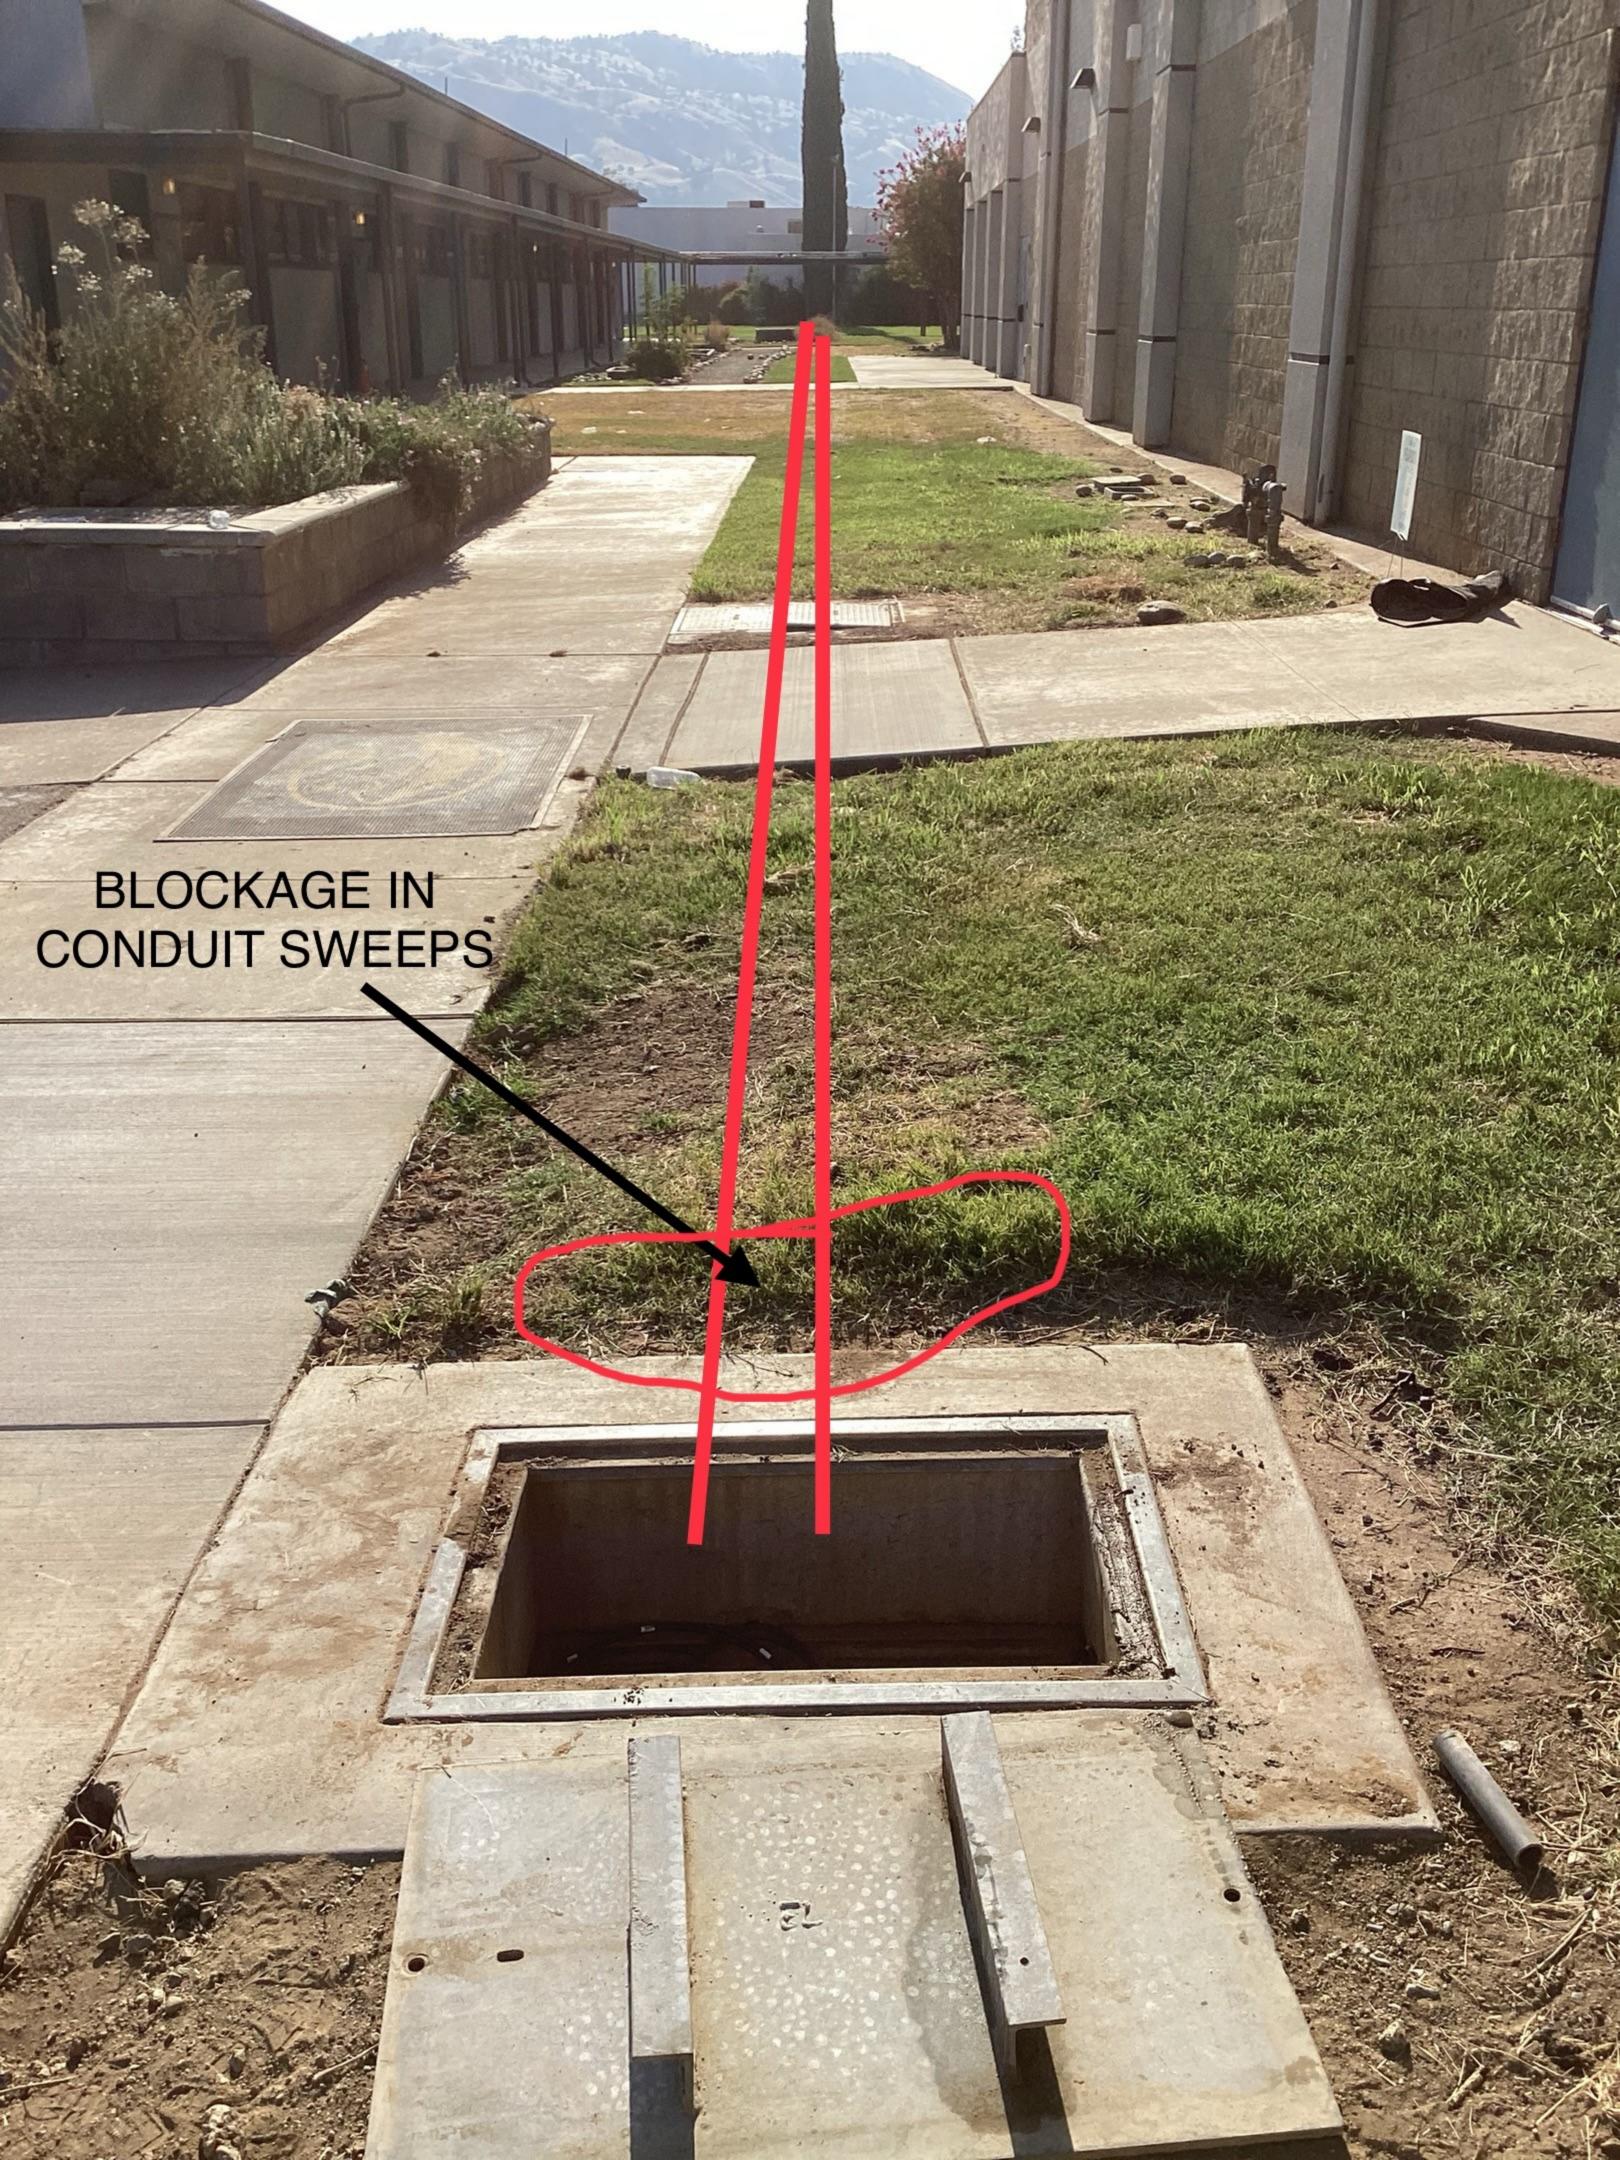

## 10. CONSTRUCTION/MODERNIZATION ITEMS

- **10.1** Approve change order #16: T&M for blocked conduit. \$1095
- **10.2** Approve change order #18: Connection to irrigation pump for landscape watering. \$7016
- **10.3** Lane Engineering proposal for surveying the grading of the street water issue in front of the TK/K building (Requested to remain on the Agenda).
- 10.4 Approve Application for Funding to the Office of Public School Construction (OPSC) Mod
- 10.5 Approve Application for Funding to the Office of Public School Construction (OPSC) New
- **10.6** Report of modernization change on windows
- **10.7** Approve for modernization project a Time and Material (T&M) process.