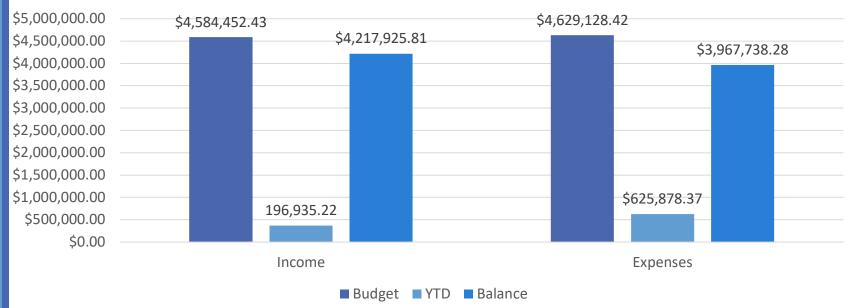

#### 13. BUSINESS

- 13.1 Business Financial Report
- 13.2 Charter Budget Report
- **13.3** District Budget Report
- **13.4** Cafeteria Budget Report
- 13.5 Attendance Charter & District
- 13.6 Audit Discussion
- **13.7** Application for Exemption from Required Expenditures
- 13.8 Budget Revision