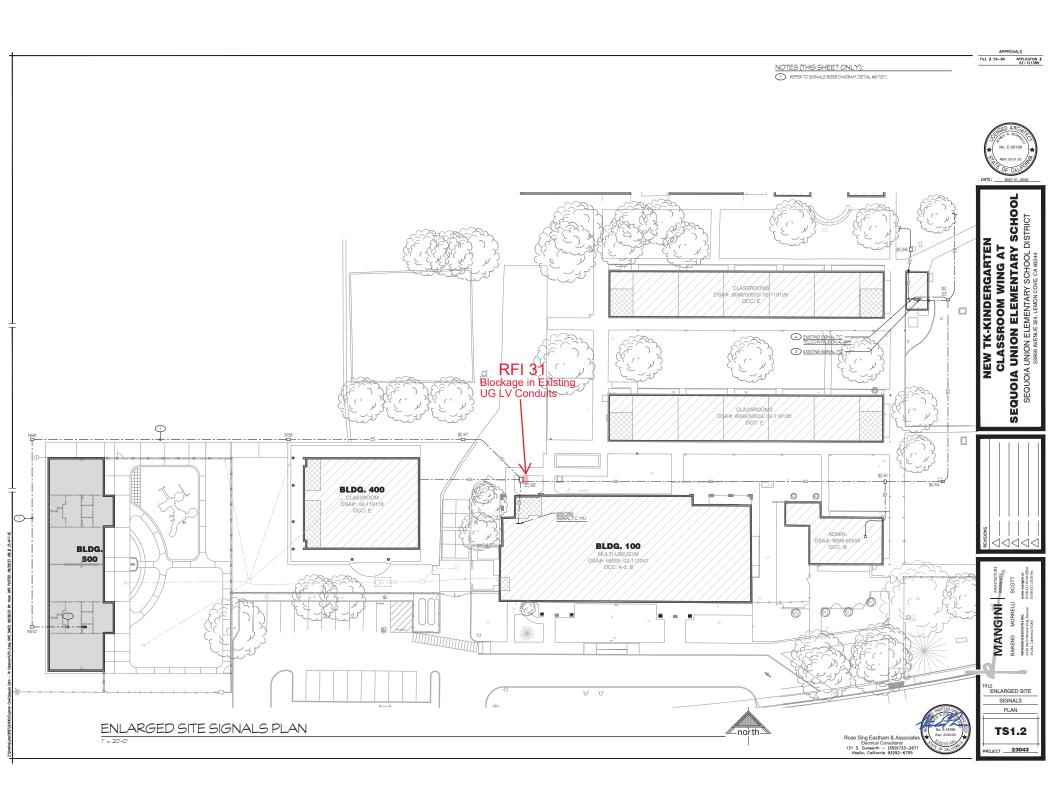

## 10. CONSTRUCTION/MODERNIZATION ITEMS

- **10.1** Approve change order #16: T&M for blocked conduit. \$1095
- **10.2** Approve change order #18: Connection to irrigation pump for landscape watering. \$7016
- **10.3** Lane Engineering proposal for surveying the grading of the street water issue in front of the TK/K building (Requested to remain on the Agenda).
- 10.4 Approve Application for Funding to the Office of Public School Construction (OPSC) Mod
- 10.5 Approve Application for Funding to the Office of Public School Construction (OPSC) New
- **10.6** Report of modernization change on windows
- **10.7** Approve for modernization project a Time and Material (T&M) process.