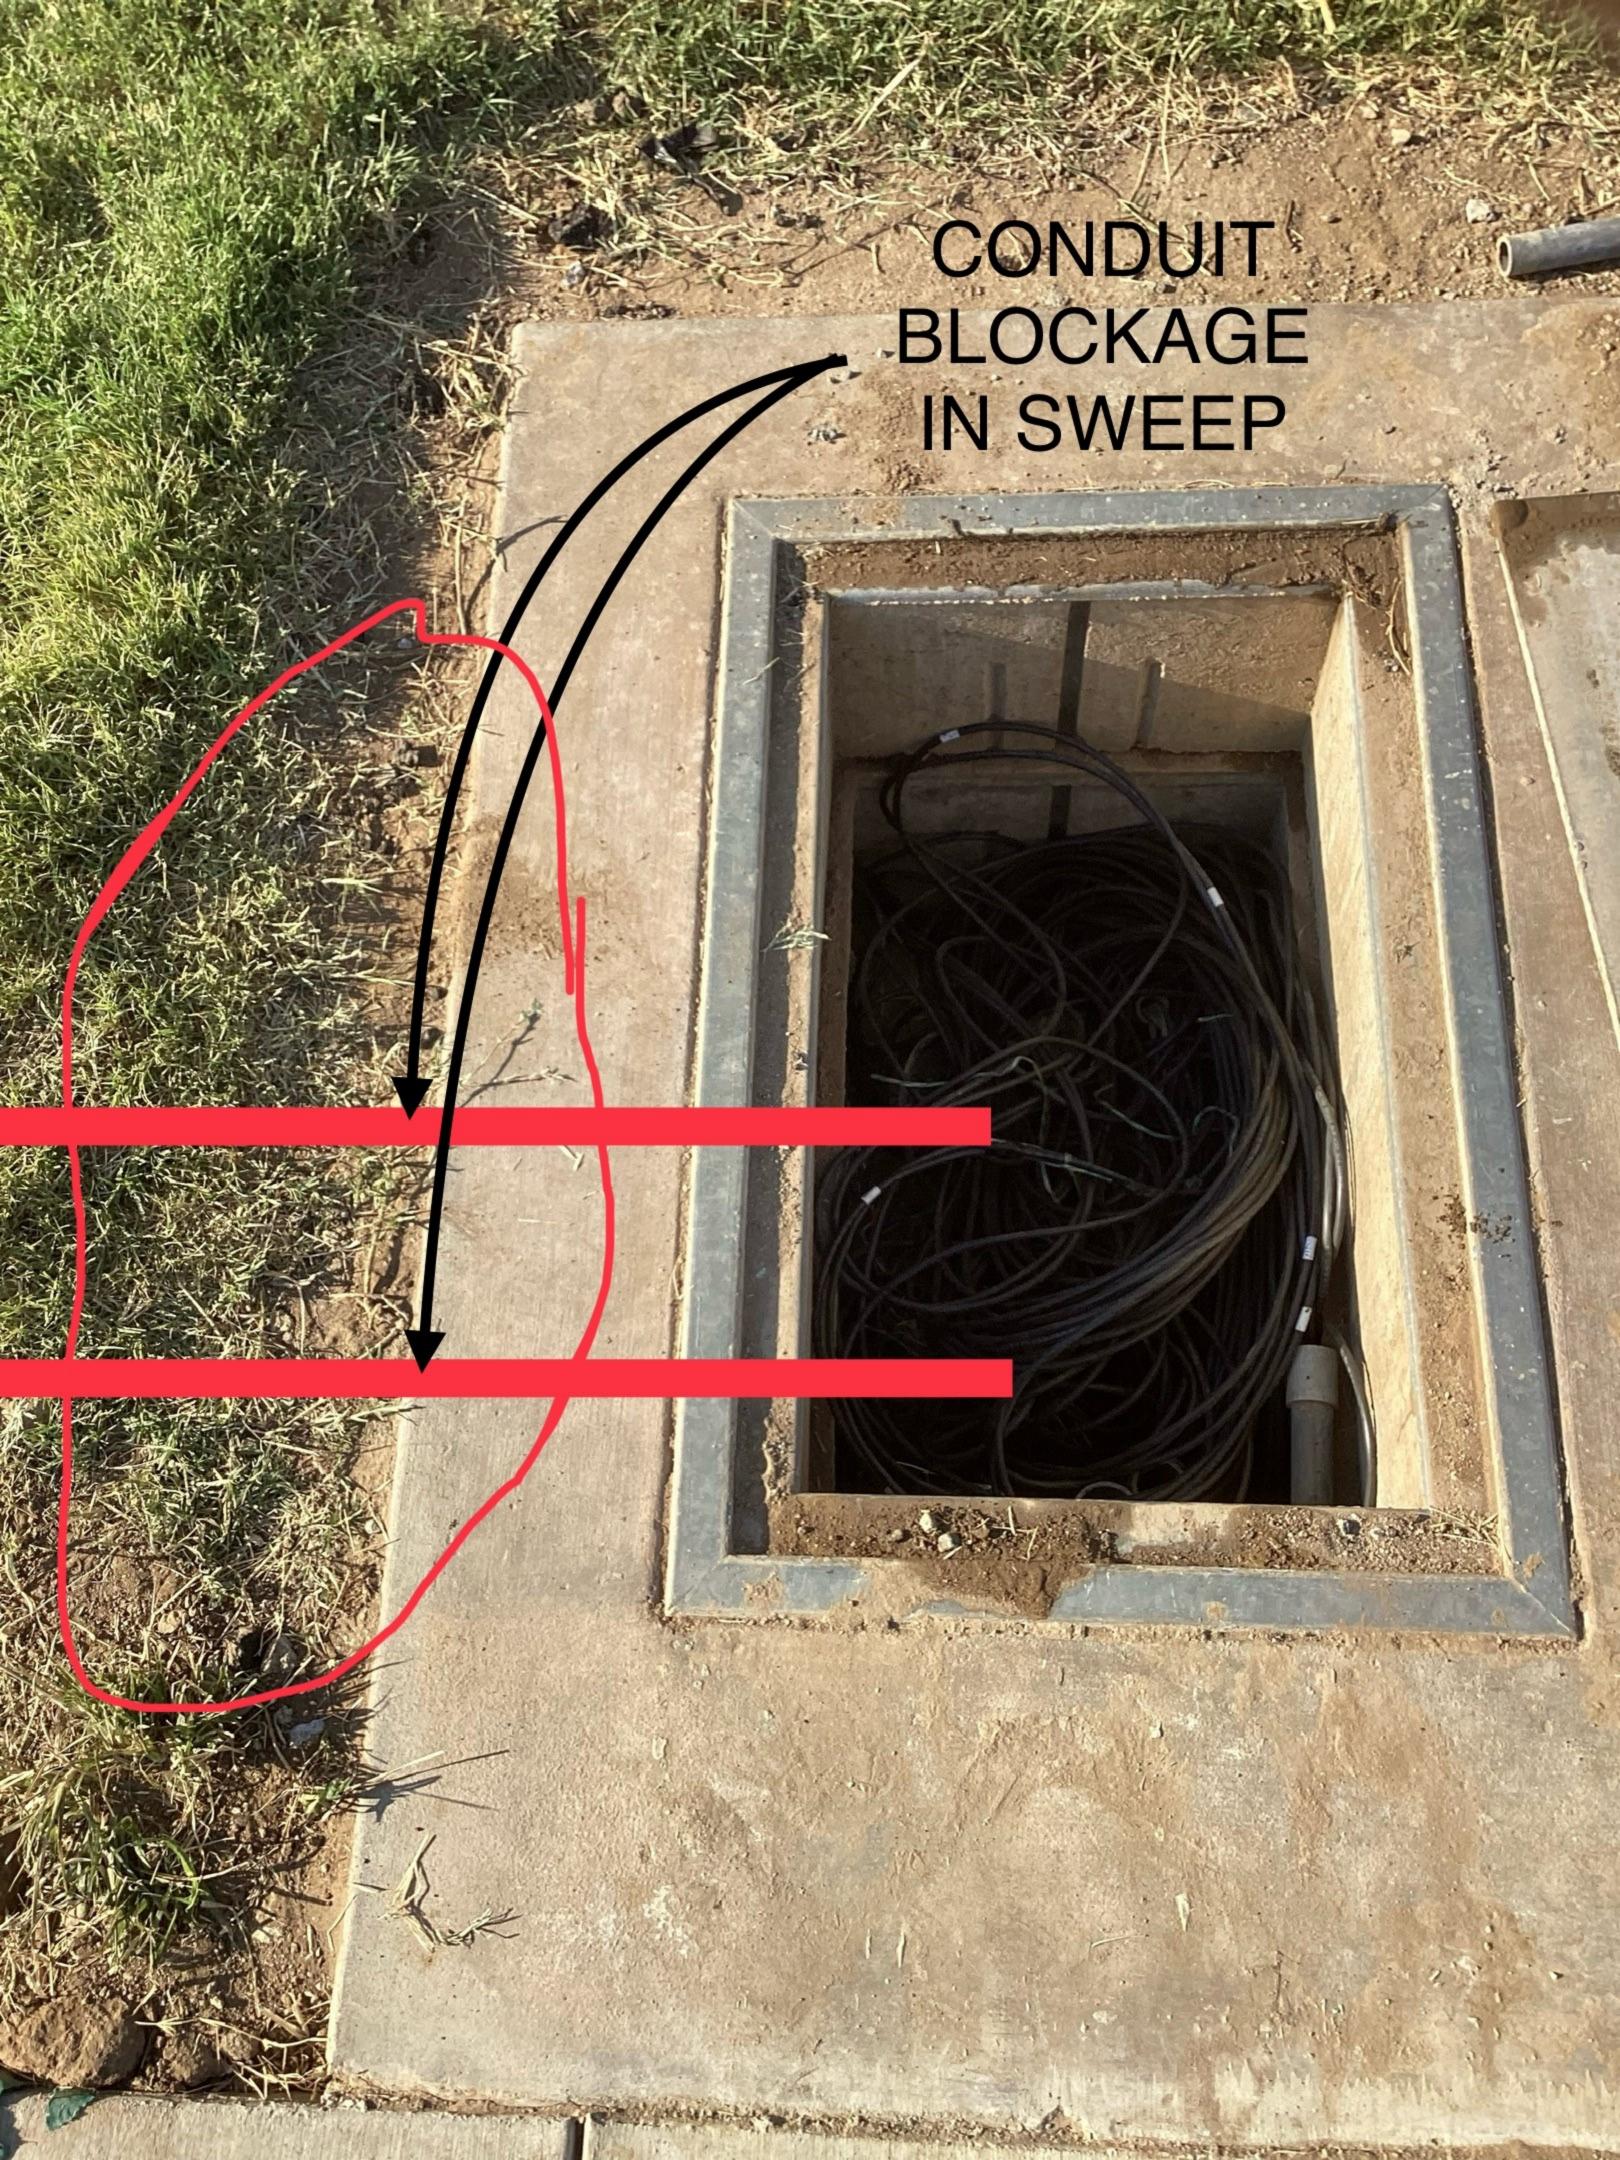

## 10. CONSTRUCTION/MODERNIZATION ITEMS

- **10.1** Approve change order #16: T&M for blocked conduit. \$1095
- **10.2** Approve change order #18: Connection to irrigation pump for landscape watering. \$7016
- **10.3** Lane Engineering proposal for surveying the grading of the street water issue in front of the TK/K building (Requested to remain on the Agenda).
- 10.4 Approve Application for Funding to the Office of Public School Construction (OPSC) Mod
- 10.5 Approve Application for Funding to the Office of Public School Construction (OPSC) New
- **10.6** Report of modernization change on windows
- **10.7** Approve for modernization project a Time and Material (T&M) process.