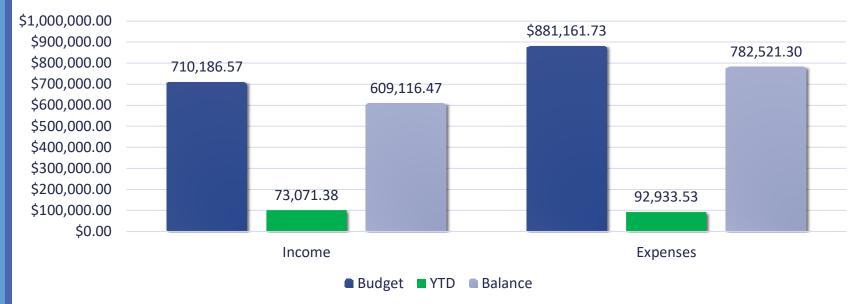

<b>62</b><br>TK28 K34    |
| 1     | 0            | 37   | 0    | 37                       |
| 2     | 0            | 44   | 1    | 43                       |
| 3     | 0            | 34   | 0    | 34                       |
| 4     | 0            | 45   | 0    | 45                       |
| 5     | 0            | 46   | 0    | 46                       |
| 6     | 0            | 36   | 1    | 35                       |
| 7     | 0            | 46   | 2    | 44                       |
| 8     | 0            | 44   | 0    | 44                       |
| TOTAL |              |      |      | 390                      |

# Budget Reports

- o FUND 01 DISTRICT BUDGET
- O FUND 09 CHARTER BUDGET
- O FUND 130 CAFETERIA BUDGET
- O FUND 251 DEVELOPER FEES



# District Fund 010

## As of Aug 31, 2024



%

Year To Date

42 - Sequoia Union Elementary School District

FUND: 010 - General Fund

BUDGET REPORT

FY: 2025

FROM: 8/1/2024 TO 8/31/2024

BDG113 9/6/2024

Encumbered

9/6/2024 Page 16 of 49 11:42:55AM

UNENCUMBERED

Balance

FD RE PY GO FN OB SI L2 Working Current Year To Date % Encumbered Balance %

Current

#### SUMMARY FOR 010 - GENERAL FUND

| TOTAL: INCOME    | 710,186.57 | 73,071.38 | 101,070.10 | 14.23 | 0.00     | 609,116.47 | 85.77 |
|------------------|------------|-----------|------------|-------|----------|------------|-------|
| TOTAL: 1000-5000 | 737,049.73 | 64,364.55 | 90,706.43  | 12.31 | 5,706.90 | 640,636.40 | 86.92 |
| TOTAL: 1000-6000 | 737,049.73 | 64,364.55 | 90,706.43  | 12.31 | 5,706.90 | 640,636.40 | 86.92 |
| TOTAL: EXPENSES  | 881,161.73 | 65,478.10 | 92