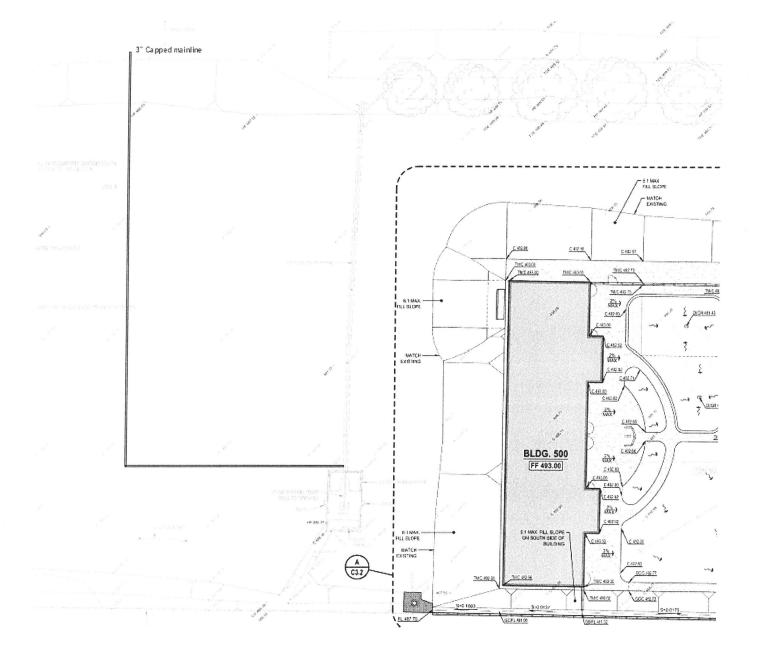

## 10. CONSTRUCTION/MODERNIZATION ITEMS

- **10.1** Approve change order #16: T&M for blocked conduit. \$1095
- **10.2** Approve change order #18: Connection to irrigation pump for landscape watering. \$7016
- **10.3** Lane Engineering proposal for surveying the grading of the street water issue in front of the TK/K building (Requested to remain on the Agenda).
- 10.4 Approve Application for Funding to the Office of Public School Construction (OPSC) Mod
- 10.5 Approve Application for Funding to the Office of Public School Construction (OPSC) New
- **10.6** Report of modernization change on windows
- **10.7** Approve for modernization project a Time and Material (T&M) process.